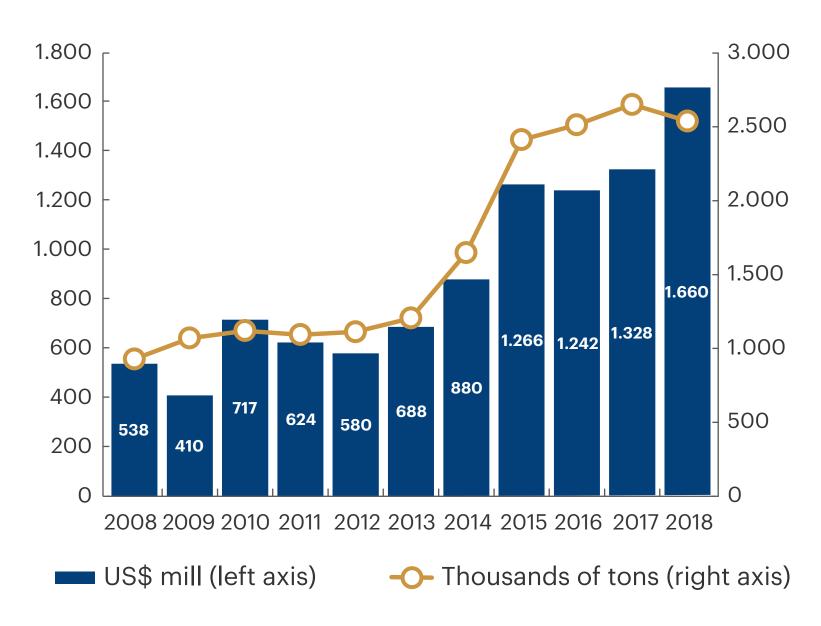

# Uruguay, a favorable business environment

#### Forestry area:

4 million hectares of priority areas 75% available

### High quality management of forests:

High growth rate of trees Climate and soil conditions

Abundant supply of pine timber

100% FSC and PEFC Certifications

Human resources quality

Genetic improvement





### Sector in expansion

## GDP - Forestry timber (Index 2015=100)



#### Industrial chains



average annual growth rate



# **#3** world exporter of short fiber pulp



## of total exports of goods in the country (2018)





# Wide availability of raw material



## Projection of timber supply (millions of m3)



Source: Uruguay XXI based on private consultancy firm - Faroppa Studio.



#### Attractive tax incentives



## Forestry Law

Nº 15.939

Declared of national interest

#### Tax benefits

#### **CORPORATE INCOME TAX**

Its exploitation will not be computed for the purposes of the Income Tax on Economic Activities (up to 100% of the amount effectively invested).

#### **NET WORTH TAX**

Its value or extensions will not be computed for the determination of the taxable amount

#### **REAL ESTATE CONTRIBUTION**

Exemption of the rural real estate contribution.



### Forested hectares by region



# Number of hectares per department

- 100 260 thousand
- 55 100 thousand
- <55 thousand



### Soil avail