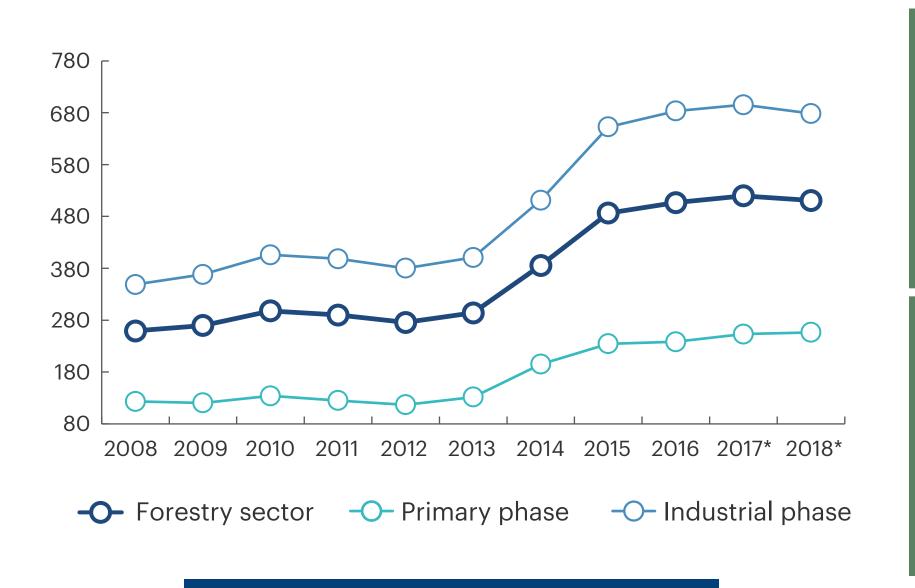

# Uruguay, a favorable business environment

#### Forestry area:

4 million hectares of priority areas 75% available

### High quality management of forests:

High growth rate of trees Climate and soil conditions

Abundant supply of pine timber

100% FSC and PEFC Certifications

Human resources quality

Genetic improvement





### Sector in expansion

## GDP - Forestry timber (Index 2015=100)



#### Industrial chains



average annual growth rate



# **#3** world exporter of short fiber pulp



## of total exports of goods in the country (2018)





# Wide availability of raw material



## Projection of timber supply (millions of m3)



Source: Uruguay XXI based on private consultancy firm - Faroppa Studio.



#### Attractive tax incentives



## Forestry Law

Nº 15.939

Declared of national interest

#### Tax benefits

#### **CORPORATE INCOME TAX**

Its exploitation will not be computed for the purposes of the Income Tax on Economic Activities (up to 100% of the amount effectively invested).

#### **NET WORTH TAX**

Its value or extensions will not be computed for the determination of the taxable amount

#### **REAL ESTATE CONTRIBUTION**

Exemption of the rural real estate c