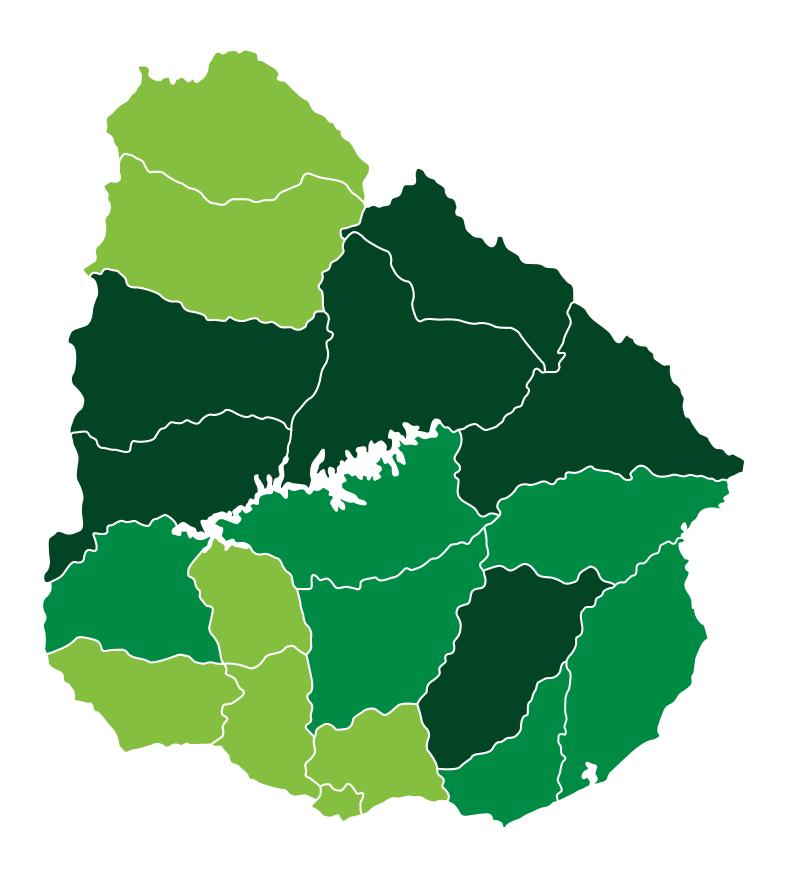

rate



# **#3** world exporter of short fiber pulp



## of total exports of goods in the country (2018)





# Wide availability of raw material



## Projection of timber supply (millions of m3)



Source: Uruguay XXI based on private consultancy firm - Faroppa Studio.



#### Attractive tax incentives



## Forestry Law

Nº 15.939

Declared of national interest

#### Tax benefits

#### **CORPORATE INCOME TAX**

Its exploitation will not be computed for the purposes of the Income Tax on Economic Activities (up to 100% of the amount effectively invested).

#### **NET WORTH TAX**

Its value or extensions will not be computed for the determination of the taxable amount

#### **REAL ESTATE CONTRIBUTION**

Exemption of the rural real estate contribution.



### Forested hectares by region



# Number of hectares per department

- 100 260 thousand
- 55 100 thousand
- <55 thousand



### Soil availability



Forestry priority soils
4.000.000 ha

75% available



# Dynamic and reliable land market



# Forest Soils (US\$/ha)

- CONEAT forest priority soils
- CONEAT 5.02b soils



### Transportation network





## Wood and wood products exports

(millions of US\$)



### Most exported products:

- Roundwood
- Sawn wood

Chips

Boards





# Forestry companies that have chosen Uruguay