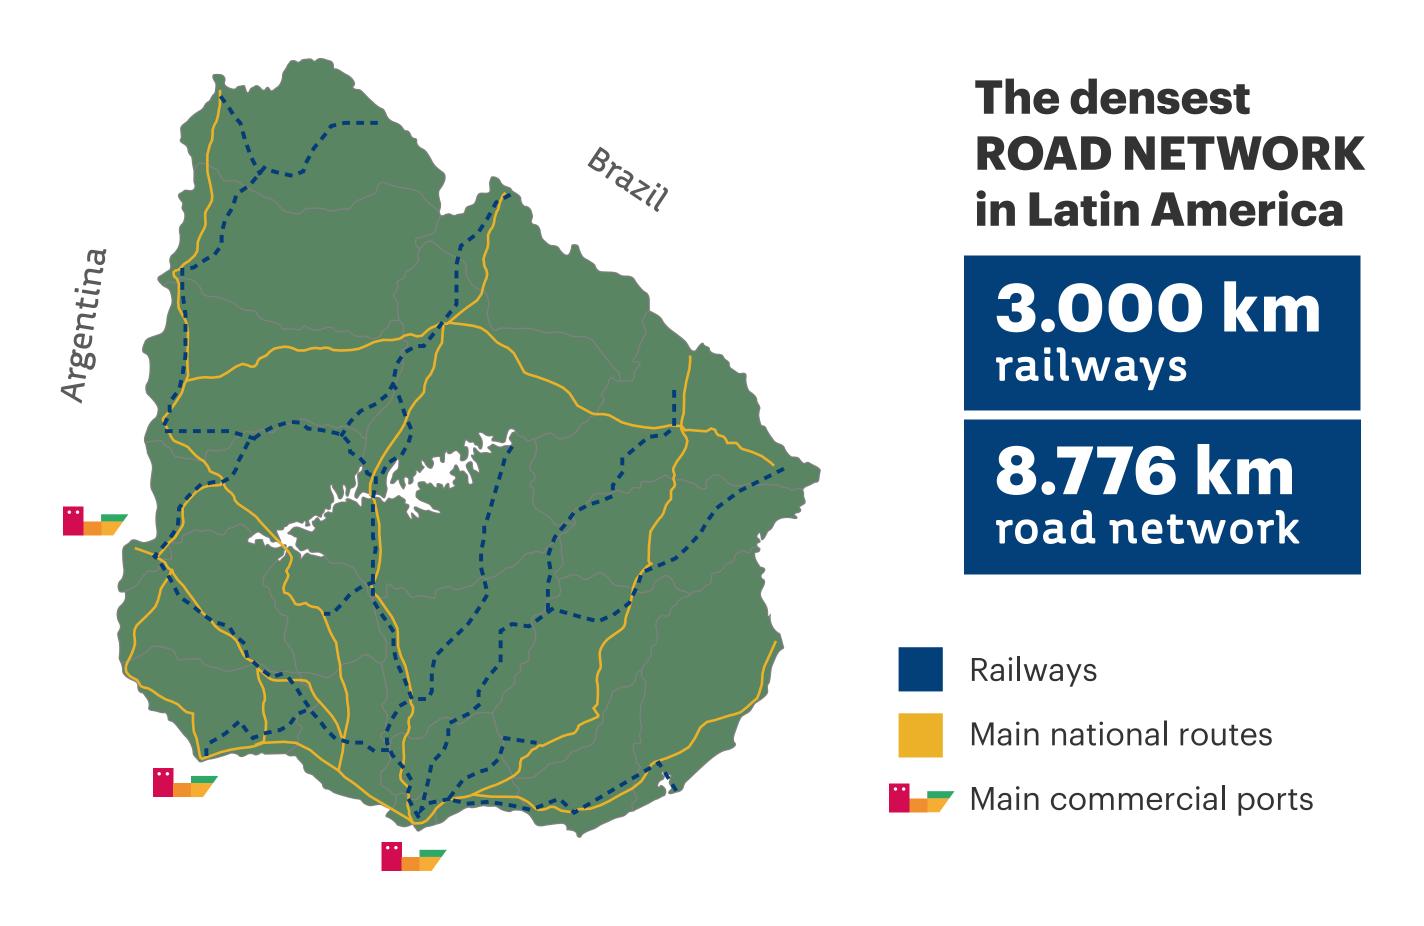

y Law

Nº 15.939

Declared of national interest

#### Tax benefits

#### **CORPORATE INCOME TAX**

Its exploitation will not be computed for the purposes of the Income Tax on Economic Activities (up to 100% of the amount effectively invested).

#### **NET WORTH TAX**

Its value or extensions will not be computed for the determination of the taxable amount

#### **REAL ESTATE CONTRIBUTION**

Exemption of the rural real estate contribution.



### Forested hectares by region



# Number of hectares per department

- 100 260 thousand
- 55 100 thousand
- <55 thousand



### Soil availability



Forestry priority soils
4.000.000 ha

75% available



# Dynamic and reliable land market



# Forest Soils (US\$/ha)

- CONEAT forest priority soils
- CONEAT 5.02b soils



### Transportation network





## Wood and wood products exports

(millions of US\$)



### Most exported products:

- Roundwood
- Sawn wood

Chips

Boards





# Forestry companies that have chosen Uruguay