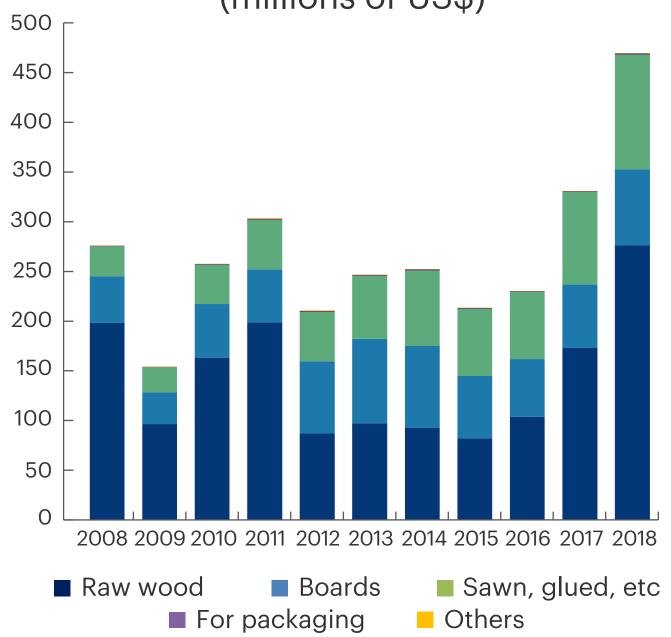

## Wood and wood products exports

(millions of US\$)

### Most exported products:

- Roundwood
- Sawn wood

Chips

Boards