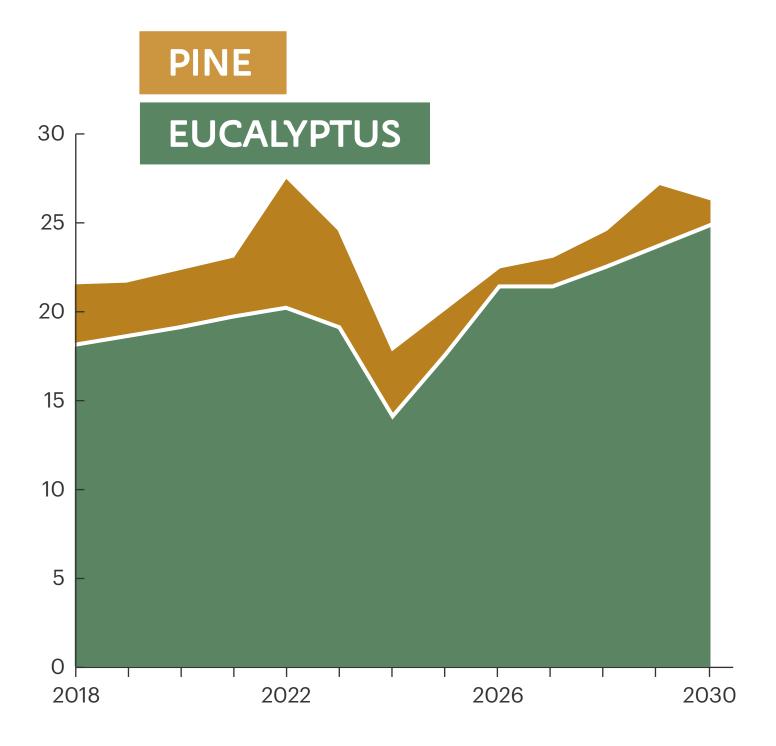

# Wide availability of raw material

## Projection of timber supply (millions of m3)

Source: Uruguay XXI based on private consultancy firm - Faroppa Studio.